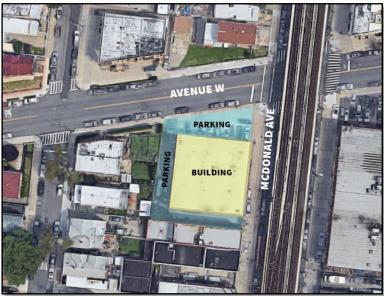

## AVAILABLE FOR LEASE 250 AVENUE W, BROOKLYN, NY 11223 McDONALD AVENUE CORNER 2-STORY WITH PARKING

| 2-STORY                | TOTAL SIZE:                           | 15,000 SF |
|------------------------|---------------------------------------|-----------|
| WAREHOUSE:             | GROUND FL:                            | 7,500 SF  |
|                        | 2ND FL:                               | 7,500 SF  |
|                        | PARKING:                              | 5,500 SF  |
| BLOCK / LOT:           | 7170/10                               |           |
| ZONING:                | MI-I                                  |           |
| <b>CEILING HEIGHT:</b> | 14'                                   |           |
| LOADING:               | 2 DRIVE-IN DOORS                      |           |
| HEATING:               | GAS                                   |           |
| POWER:                 | 800 AMPS, 3 PHASE                     |           |
| ACCESS:                | EASY ACCESS TO BQE,                   |           |
|                        | OCEAN PARKWAY,                        |           |
|                        | BELT PARKWAY,<br>SUBWAYS <b>F N W</b> |           |
| COMMENTS:              | WINDOWS O                             |           |
| COMPENS.               | FREIGHT ELEVATOR                      |           |
|                        |                                       |           |
| POSSESSION:            | IMMEDIATE                             |           |