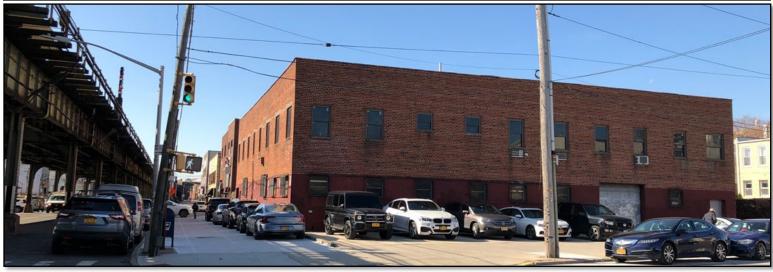

## AVAILABLE FOR LEASE 250 AVENUE W, BROOKLYN, NY 11223 McDONALD AVENUE CORNER 2-STORY WITH PARKING

| 2-STORY                | TOTAL SIZE:                           | 15,000 SF |
|------------------------|---------------------------------------|-----------|
| WAREHOUSE:             | GROUND FL:                            | 7,500 SF  |
|                        | 2ND FL:                               | 7,500 SF  |
|                        | PARKING:                              | 5,500 SF  |
| BLOCK / LOT:           | 7170/10                               |           |
| ZONING:                | MI-I                                  |           |
| <b>CEILING HEIGHT:</b> | 14'                                   |           |
| LOADING:               | 2 DRIVE-IN DOORS                      |           |
| HEATING:               | GAS                                   |           |
| POWER:                 | 800 AMPS, 3 PHASE                     |           |
| ACCESS:                | EASY ACCESS TO BQE,                   |           |
|                        | OCEAN PARKWAY,                        |           |
|                        | BELT PARKWAY,<br>SUBWAYS <b>F N W</b> |           |
| COMMENTS:              | WINDOWS O                             |           |
| COMPENS.               | FREIGHT ELEVATOR                      |           |
|                        |                                       |           |
| POSSESSION:            | IMMEDIATE                             |           |